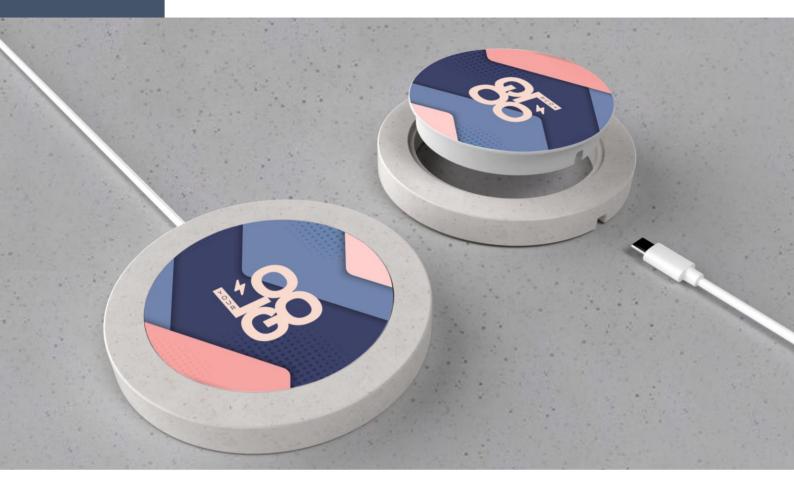

## WC901PLA 15W PLA Wireless Charger

#### Features

- 15W Super Wireless Charging
- PLA Outer Ring
- Easy decoration, full bleed printing option.

### Specification

- 1. Input: 5V /2A; 9V /2A
- 2. Wireless Output: 5W; 7.5W; 10W; 15W
- Over current, over temperature protection and FOD function
- 4. Size: 86\*113\*13.5mm
- 5. Red and Blue LED indicator
- 6. Large flat surface for printing logo
- 7. Color: White or Black
- 8. Base Material: PLA

#### Decoration

- Decoration Method:
  Digital Print
- Imprint Area: up to maximum imprint area