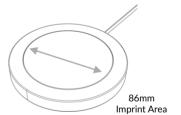

### Specification

- 1. Input: 5V /2A; 9V /2A
- 2. Wireless Output: 5W; 7.5W; 10W; 15W
- Over current, over temperature protection and FOD function
- 4. Size: 86\*113\*13.5mm
- 5. Red and Blue LED indicator
- 6. Large flat surface for printing logo
- 7. Color: White or Black
- 8. Base Material: PLA

#### Decoration

- Decoration Method:
  Digital Print
- Imprint Area: up to maximum imprint area